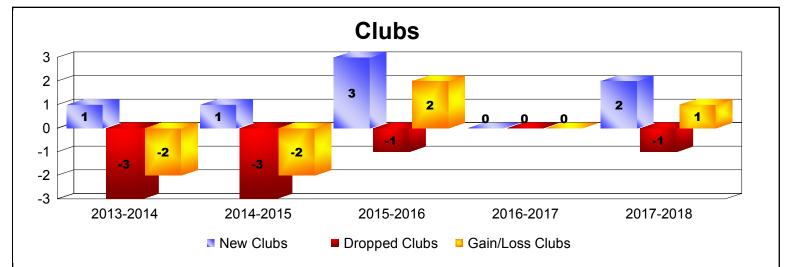

## District 310 A1

| Year      | New<br>Clubs | Dropped<br>Clubs | Gain/<br>Loss<br>Clubs | New<br>Members | Charter<br>Members | Reinstate<br>Members | Transfer<br>Members | Total<br>Member<br>Added | Total<br>Members<br>Dropped | Gain/<br>Loss<br>Members |
|-----------|--------------|------------------|------------------------|----------------|--------------------|----------------------|---------------------|--------------------------|-----------------------------|--------------------------|
| 2013-2014 | 1            | -3               | -2                     | 108            | 23                 | 14                   | 2                   | 147                      | -168                        | -21                      |
| 2014-2015 | 1            | -3               | -2                     | 213            | 29                 | 17                   | 4                   | 263                      | -160                        | 103                      |
| 2015-2016 | 3            | -1               | 2                      | 91             | 95                 | 16                   | 2                   | 204                      | -216                        | -12                      |
| 2016-2017 | 0            | 0                | 0                      | 145            | 8                  | 14                   | 6                   | 173                      | -195                        | -22                      |
| 2017-2018 | 2            | -1               | 1                      | 122            | 74                 | 4                    | 7                   | 207                      | -206                        | 1                        |
| Average   | 1            | -2               | 0                      | 136            | 46                 | 13                   | 4                   | 199                      | -189                        | 10                       |