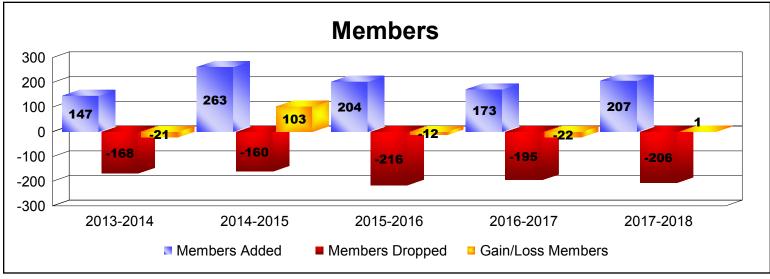

## District 310 A1

| Year      | New<br>Clubs | Dropped<br>Clubs | Gain/<br>Loss<br>Clubs | New<br>Members | Charter<br>Members | Reinstate<br>Members | Transfer<br>Members | Total<br>Member<br>Added | Total<br>Members<br>Dropped | Gain/<br>Loss<br>Members |
|-----------|--------------|------------------|------------------------|----------------|--------------------|----------------------|---------------------|--------------------------|-----------------------------|--------------------------|
| 2013-2014 | 1            | -3               | -2                     | 108            | 23                 | 14                   | 2                   | 147                      | -168                        | -21                      |
| 2014-2015 | 1            | -3               | -2                     | 213            | 29                 | 17                   | 4                   | 263                      | -160                        | 103                      |
| 2015-2016 | 3            | -1               | 2                      | 91             | 95                 | 16                   | 2                   | 204                      | -216                        | -12                      |
| 2016-2017 | 0            | 0                | 0                      | 145            | 8                  | 14                   | 6                   | 173                      | -195                        | -22                      |
| 2017-2018 | 2            | -1               | 1                      | 122            | 74                 | 4                    | 7                   | 207                      | -206                        | 1                        |
| Average   | 1            | -2               | 0                      | 136            | 46                 | 13                   | 4                   | 199                      | -189                        | 10                       |